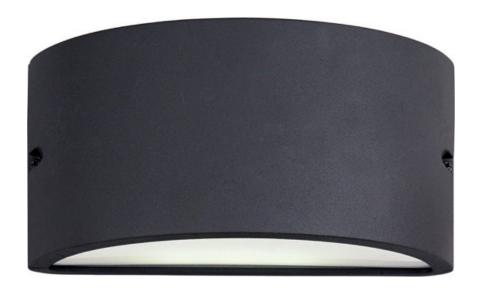

# PRODUCT DESCRIPTION

These contemporary, European-designed fluorescent outdoor fixtures are a perfect combination of energy efficiency and durability. The Zenith EE collection features die-cast metal frames painted with a polyurethane powder coat, finished in Platinum or Architectural Bronze. The durable White acrylic lens diffuses the light nicely. The fluorescent light source gives the ultimate in energy saving and long life. Plus, many Zenith EE fixtures be used interior for corridors and hallways with ADA compliance.