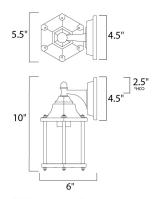

## **MEASUREMENTS**

DIMENSION : 5.5" W x 10." H x 6." Ext **BACK PLATE** : 4.5" W x 4.5" H x 2.5" HCO

HANGING WEIGHT : 1.72 lb