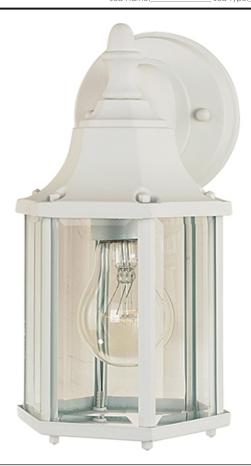

## PRODUCT DESCRIPTION

Maxim Lighting's commitment to both the residential lighting and the home building industries will assure you a product line focused on your basic lighting needs. With the Builder Cast collection you will find quality lighting that is well designed, well priced and readily available.

## **FINISHES OPTION**

White WT

# **GLASS**

Clear CL

## MATERIAL

Die Cast Aluminum